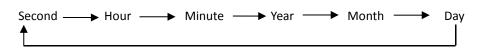

## D.Time and date setting:

- In normal time mode. Press C key to switch between 12H/24H mode.
- In normal time mode, press and hold A key for 2 seconds to enter time setting mode, and the second flashes.
- Press B key to switch settings

#### F.Count down function:

• In the countdown mode, press A key for 2 seconds to enter the countdown mode.

1.Press B to select the adjustment item in the following order::

2.Press C Key to adjust the selected item.