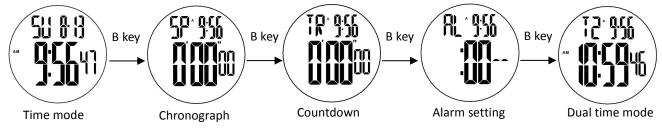

#### C. Mode Switch

Press B key to switch the function modes.

## **E.Chronograph function:**

- In the chronograph mode, press C key to start the running seconds, press C key again to stop the second, and press A key when the running seconds stop to return to zero.
- In the chronograph mode, press C key to start timing, press A key to enter the split function, and the symbol ("I II") appear .Press A key again to get the first group record, but the second group still processing in the back group, press A key again to continue the second group, press A key again to read the second group record......When the final group finished, press C key to stop the SPL function, press A key read the final group (SUM) record, press C key again to clear the record to zero.

#### F.Count down function:

• In the countdown mode, press A key for 2 seconds to enter the countdown mode.

1.Press B to select the adjustment item in the following order::

2.Press C Key to adjust the selected item.

# **G.Alarm setting:**

Alarm mode, press C key to turn on/off the hourly chime ( • )

- Press D key to select AL1-AL5
- Press C key to turn the alarm on/off (A) ( 🎒 )
- Press the A key button for 2 seconds to set the alarm time
- Press B key to switch settings.
- Press C key to adjust the selected item
- Press A key to exit time setting

## **H.Dual time setting:**

- Dual time mode, press A key for 2 seconds to enter time setting
- Press B key to switch settings.
- Press C key to adjust the selected item
- Press A key to exit time setting