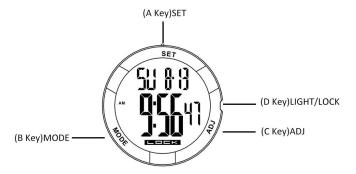

### **B.Backlight and Unlock:**

- Press D key to light the LED backlight
- Press and hold D key for 3 seconds to Unlock and enter normal time mode.

#### C. Mode Switch

Press B key to switch the function modes.

## D.Time and date setting:

- In normal time mode. Press C key to switch between 12H/24H mode.
- In normal time mode, press and hold A key for 2 seconds to enter time setting mode, and the second flashes.
- Press B key to switch settings

# **G.Alarm setting:**

Alarm mode, press C key to turn on/off the hourly chime ( • )

- Press D key to select AL1-AL5
- Press C key to turn the alarm on/off (A) ( 🎒 )
- Press the A key button for 2 seconds to set the alarm time
- Press B key to switch settings.
- Press C key to adjust the selected item
- Press A key to exit time setting