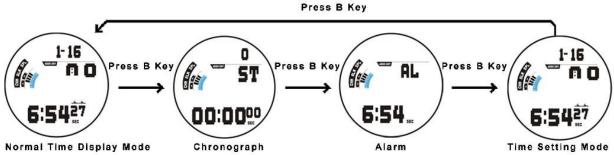

### B. Operational Manual

- ★ In any Mode Press A Key for LED light ON for 3s
- ★ Press B key to convert the mode as following:

#### **Chronograph function**

In normal display mode: press B key once, enter Chronograph mode

- ★ Press D key once to start, press D key again to suspend. When suspend, press C key back to 0:00:00.
- ★ In Chronograph mode, press D key to start, press C key enter into split function.press C key again to get the record and the stop watch still processing in the back ground. Press D key to suspend.press C key back to 0:00:00

#### **Alarm Setting**

- ★ In normal display Mode, press B key twice to the Alarm mode
- ★ Press C key the Hours will flash, press D key the adjust the Alarm Hours.
- ★ Press C key again the Minutes will flash , press D key to adjust the Alarm Minutes
- ★ Press B key to exit.

# Time & Date Setting

In normal display Mode, press B key three times to enter time setting mode and the icon of seconds will

flashing. Press D key to zero.

- ★ Press C key and the icon of Hours will flash. Press D key to reach the correct Hours (Pay attention: A/P/H,"A" means "AM", "P" means "PM","H" is 24 hour format)
- ★ Press C key and the icon of the Minute will flash. Press D key to reach the correct Minutes.
- ★ Press C key and the icon of the Month will flash. Press D key t o reaches the current Month
- ★ Press C key and the icon of the Date will flash. Press D key to reach the current date
- ★ Press C key and the icon of the week will flash. Press D key to adjust the day
- ★ Press B key to exit.