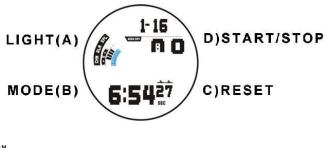

### B. Operational Manual

- ★ In any Mode Press A Key for LED light ON for 3s
- ★ Press B key to convert the mode as following: